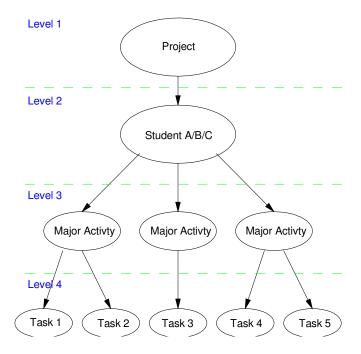

#### **Work Breakdown Structure**

Brainstorm with your group and try to generate a list of

- The major activities that you need to finish to complete your project (level 3), and
- The tasks that need to be completed over the next two semesters (level 4)

| SD403_XX_YY          |                                                     |                                                                                                             |  |  |  |  |
|----------------------|-----------------------------------------------------|-------------------------------------------------------------------------------------------------------------|--|--|--|--|
| Section              | Pages                                               | Content                                                                                                     |  |  |  |  |
| Contact List         | Contact Information                                 | Student A: Phone & email<br>Student B: Phone & email<br>Student C: Phone & email<br>Sponsor: Phone & email  |  |  |  |  |
| HW2: Project Charter | Project Description                                 | short description                                                                                           |  |  |  |  |
|                      | Project Charter                                     | What are the deliverables? What are the key elements? Time allocated (two semesters) Budget (usually \$300) |  |  |  |  |
|                      | Biweekly Meeting Dates                              | when you group meets with sponsor                                                                           |  |  |  |  |
|                      | Relevant Standards                                  | Standards searched<br>Relevant standards (if any)                                                           |  |  |  |  |
|                      | Work Breakdown Structure                            | Major Activities (level 3)<br>Tasks (level 4)                                                               |  |  |  |  |
| Student A            | filled in by each student in upcoming homework sets |                                                                                                             |  |  |  |  |
| Student B            | ditto                                               |                                                                                                             |  |  |  |  |
| Student C            | ditto                                               |                                                                                                             |  |  |  |  |